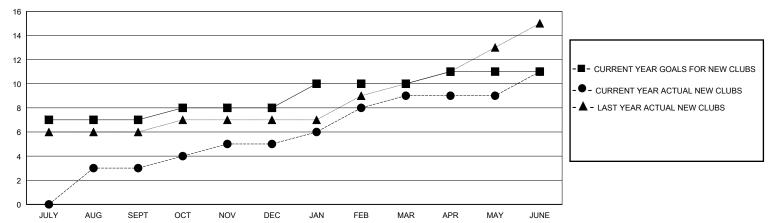

| 1             | JULY/AUG/SEPT         | 200                   | 271                     | 201                                                |  |
| OCT/NOV/DEC           | 1             | 2         | 8             | OCT/NOV/DEC           | 100                   | 143                     | 419                                                |  |
| JAN/FEB/MAR           | 2             | 4         | 0             | JAN/FEB/MAR           | 150                   | 318                     | 54                                                 |  |
| APR/MAY/JUNE          | 1             | 2         | 0             | APR/MAY/JUNE          | 50                    | 125                     | 469                                                |  |

### GOALS AND ACTUAL NEW CLUBS CUMULATIVE



#### GOALS AND ACTUAL MEMBERS CUMULATIVE



| DROPPED CLUBS: 9             |       | 103 CLUBS OF 154 ADDED 1 OR MORE<br>NEW MEMBERS | GENDER DISTRIBUTION             |                |       |
|------------------------------|-------|-------------------------------------------------|---------------------------------|----------------|-------|
|                              |       |                                                 | MALE                            | 3,397 (71.41%) |       |
|                              |       |                                                 | FEMALE                          | 1,360 (28.59%) |       |
| DROPPED MEMBERS              |       |                                                 |                                 | ,              |       |
| DE