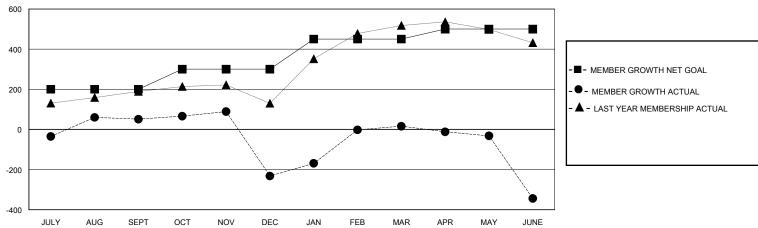

#### GOALS AND ACTUAL MEMBERS CUMULATIVE

| DROPPED CLUBS: 9             |       | 103 CLUBS OF 154 ADDED 1 OR MORE<br>NEW MEMBERS | GENDER DISTRIBUTION             |                |       |
|------------------------------|-------|-------------------------------------------------|---------------------------------|----------------|-------|
|                              |       |                                                 | MALE                            | 3,397 (71.41%) |       |
|                              |       |                                                 | FEMALE                          | 1,360 (28.59%) |       |
| DROPPED MEMBERS              |       |                                                 |                                 | ,              |       |
| DECEASED                     | 19    | CLICK HERE FOR CUMULATIVE                       | TOTAL FAMILY UNIT MEMBERS       |                | 2,914 |
| CLUB CANCELLED 203 OTHER 921 |       | MEMBERSHIP DATA                                 | FAMILY MEMBERS PAYING HALF DUES |                |       |
|                              |       |                                                 |                                 |                | 1,709 |
| TOTAL                        | 1.143 |                                                 | 1000                            |                |       |